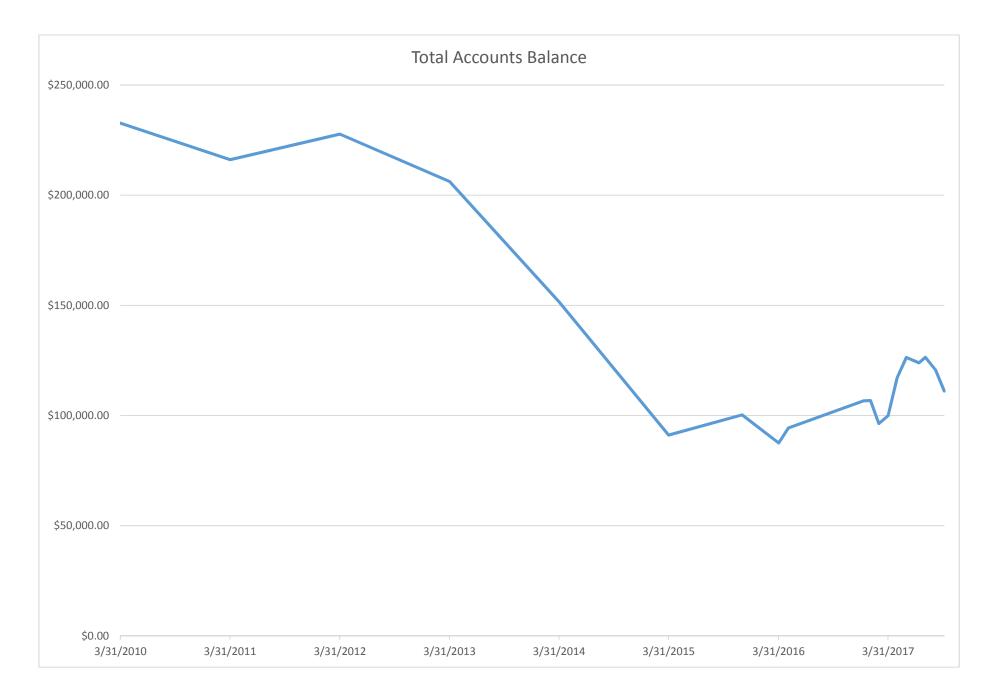

#### Guests

Pragnya Maruwada

| Revenues (Accrual Accounting)\$4,170\$35,111\$49,905\$2,505\$3,112\$2,752\$0\$0\$0\$0\$0REVPrograms\$2,079\$1,839\$1,700\$1,845\$1,192\$1,607REVStudy Group\$1,590\$614\$660\$1,920\$1,145REVGolf Tournament\$30,030\$18,175\$1,817REVAnnual Conference\$18,175\$18,175\$1\$1REVScholarship Committee & SPE Student Chapter Donations\$18,175\$1\$1REVBrookhaven Contract (Prepay for Section & Study Group)\$32,658\$32,658\$1\$1REVSporting Clay Shoot for Your School\$32,658\$1\$1\$1\$1REVSporting Clay Shoot for Your School\$1\$1\$1\$1\$1REVSporting Clay Shoot for Your School\$1\$1\$1\$1\$1REVSporting Clay Shoot for Your School\$1\$1\$1\$1\$1REVSporting Clay Shoot for Your School\$1\$1\$1\$1\$1\$1REVSporting Clay Shoot for Your School\$1\$1\$1\$1\$1\$1REV<                                                                                                                                                                                                                                                                                                                                                              | <b>\$0 \$97,554</b><br>\$10,262<br>\$5,929<br>\$30,030<br>\$18,175 |                             |
|----------------------------------------------------------------------------------------------------------------------------------------------------------------------------------------------------------------------------------------------------------------------------------------------------------------------------------------------------------------------------------------------------------------------------------------------------------------------------------------------------------------------------------------------------------------------------------------------------------------------------------------------------------------------------------------------------------------------------------------------------------------------------------------------------------------------------------------------------------------------------------------------------------------------------------------------------------------------------------------------------------------------------------------------------------------------------------------------------------------------------------------------------------------------------------------------------------------------------------------------------------------------------------------------------------------------|--------------------------------------------------------------------|-----------------------------|
| More information required       PayPal Fees Deducted - Do this if details allow for better estimates       Apr-17       May-17       Jul-17       Aug-17       Sep-17       Oct-17       Nov-17       Dec-17       Jan-18       Feb-18       Mar         Revenues (Accrual Accounting)       \$4,170       \$49,905       \$2,505       \$3,112       \$2,752       \$0       \$0       \$0       \$0       \$0       \$0       \$0       \$0       \$0       \$0       \$0       \$0       \$0       \$0       \$0       \$0       \$0       \$0       \$0       \$0       \$0       \$0       \$0       \$0       \$0       \$0       \$0       \$0       \$0       \$0       \$0       \$0       \$0       \$0       \$0       \$0       \$0       \$0       \$0       \$0       \$0       \$0       \$0       \$0       \$0       \$0       \$0       \$0       \$0       \$0       \$0       \$0       \$0       \$0       \$0       \$0       \$0       \$0       \$0       \$0       \$0       \$0       \$0       \$0       \$0       \$0       \$0       \$0       \$0       \$0       \$0       \$0       \$0       \$0       \$0       \$0       \$0       \$0       \$0       \$0       \$0       \$0 <th><b>\$0 \$97,554</b><br/>\$10,262<br/>\$5,929<br/>\$30,030<br/>\$18,175</th> <th>\$153,539</th> | <b>\$0 \$97,554</b><br>\$10,262<br>\$5,929<br>\$30,030<br>\$18,175 | \$153,539                   |
| More information required       PayPal Fees Deducted - Do this if details allow for better estimates       Apr-17       May-17       Jun-17       Aug-17       Sep-17       Oct-17       Nov-17       Dec-17       Jan-18       Feb-18       Mar         Revenues (Accrual Accounting)       \$4,170       \$35,111       \$49,905       \$2,505       \$3,112       \$2,752       \$0       \$0       \$0       \$0       \$0       \$0       \$0       \$0       \$0       \$0       \$0       \$0       \$0       \$0       \$0       \$0       \$0       \$0       \$0       \$0       \$0       \$0       \$0       \$0       \$0       \$0       \$0       \$0       \$0       \$0       \$0       \$0       \$0       \$0       \$0       \$0       \$0       \$0       \$0       \$0       \$0       \$0       \$0       \$0       \$0       \$0       \$0       \$0       \$0       \$0       \$0       \$0       \$0       \$0       \$0       \$0       \$0       \$0       \$0       \$0       \$0       \$0       \$0       \$0       \$0       \$0       \$0       \$0       \$0       \$0       \$0       \$0       \$0       \$0       \$0       \$0       \$0       \$0       \$0       \$0       \$0                                                                                               | <b>\$0 \$97,554</b><br>\$10,262<br>\$5,929<br>\$30,030<br>\$18,175 | \$153,539                   |
| PayPal Fees Deducted - Do this if details allow for better estimates       Apr-17       May-17       Jul-17       Aug-17       Sep-17       Oct-17       Nov-17       Dec-17       Jan-18       Feb-18       Mar         Revenues (Accrual Accounting)       \$4,170       \$35,111       \$49,905       \$2,505       \$3,112       \$2,752       \$0       \$0       \$0       \$0       \$0       \$0       \$0       \$0       \$0       \$0       \$0       \$0       \$0       \$0       \$0       \$0       \$0       \$0       \$0       \$0       \$0       \$0       \$0       \$0       \$0       \$0       \$0       \$0       \$0       \$0       \$0       \$0       \$0       \$0       \$0       \$0       \$0       \$0       \$0       \$0       \$0       \$0       \$0       \$0       \$0       \$0       \$0       \$0       \$0       \$0       \$0       \$0       \$0       \$0       \$0       \$0       \$0       \$0       \$0       \$0       \$0       \$0       \$0       \$0       \$0       \$0       \$0       \$0       \$0       \$0       \$0       \$0       \$0       \$0       \$0       \$0       \$0       \$0       \$0       \$0       \$0       \$0       \$0                                                                                                           | <b>\$0 \$97,554</b><br>\$10,262<br>\$5,929<br>\$30,030<br>\$18,175 | \$153,539                   |
| Apr-17May-17Jun-17Jul-17Aug-17Sep-17Oct-17Nov-17Dec-17Jan-18Feb-18MarRevenues (Accrual Accounting)\$4,170\$35,111\$49,905\$2,505\$3,112\$2,752\$0\$0\$0\$0\$0\$0\$0\$0\$0\$0\$0\$0\$0\$0\$0\$0\$0\$0\$0\$0\$0\$0\$0\$0\$0\$0\$0\$0\$0\$0\$0\$0\$0\$0\$0\$0\$0\$0\$0\$0\$0\$0\$0\$0\$0\$0\$0\$0\$0\$0\$0\$0\$0\$0\$0\$0\$0\$0\$0\$0\$0\$0\$0\$0\$0\$0\$0\$0\$0\$0\$0\$0\$0\$0\$0\$0\$0\$0\$0\$0\$0\$0\$0\$0\$0\$0\$0\$0\$0\$0\$0\$0\$0\$0\$0\$0\$0\$0\$0\$0\$0\$0\$0\$0\$0\$0\$0\$0\$0\$0\$0\$0\$0\$0\$0\$0\$0\$0\$0\$0\$0\$0\$0\$0\$0\$0\$0\$0\$0\$0\$0\$0\$0\$0\$0\$0\$0\$0\$0\$0\$0\$0\$0\$0\$0\$0\$0\$0\$0\$0\$0\$0\$0\$0\$0\$0 <t< th=""><th><b>\$0 \$97,554</b><br/>\$10,262<br/>\$5,929<br/>\$30,030<br/>\$18,175</th><th>\$153,539</th></t<>                                                                                                                                                                                                                                                                                                                                                                                                                                                                                                                                                                  | <b>\$0 \$97,554</b><br>\$10,262<br>\$5,929<br>\$30,030<br>\$18,175 | \$153,539                   |
| Revenues (Accrual Accounting)\$4,170\$35,111\$49,905\$2,505\$3,112\$2,752\$0\$0\$0\$0\$0\$0VPrograms\$2,079\$1,839\$1,700\$1,845\$1,192\$1,607VStudy Group\$1,590\$614\$660\$1,920\$1,145VGolf Tournament\$30,030\$1,8175\$1,145\$1,145VAnnual Conference\$18,175\$1\$1\$1VScholarship Committee & SPE Student Chapter Donations\$18,175\$1\$1\$1VGasino Night\$32,658\$32,658\$1\$1\$1\$1VSporting Clay Shoot for Your School\$100\$100\$1\$1\$1                                                                                                                                                                                                                                                                                                                                                                                                                                                                                                                                                                                                                                                                                                                                                                                                                                                                    | <b>\$0 \$97,554</b><br>\$10,262<br>\$5,929<br>\$30,030<br>\$18,175 | \$153,539                   |
| VPrograms\$2,079\$1,839\$1,700\$1,845\$1,192\$1,607VStudy Group\$1,590\$614\$660\$1,920\$1,145VGolf Tournament\$30,030\$18,175\$18,175VAnnual Conference\$18,175\$18,175VScholarship Committee & SPE Student Chapter Donations\$32,658VCasino Night\$32,658VSporting Clay Shoot for Your School                                                                                                                                                                                                                                                                                                                                                                                                                                                                                                                                                                                                                                                                                                                                                                                                                                                                                                                                                                                                                      | \$10,262<br>\$5,929<br>\$30,030<br>\$18,175                        |                             |
| WPrograms\$2,079\$1,839\$1,700\$1,845\$1,192\$1,607Study Group\$1,590\$614\$660\$1,920\$1,145Stody Golf Tournament\$30,030\$1,8175\$1,8175VAnnual Conference\$18,175\$18,175VScholarship Committee & SPE Student Chapter Donations\$32,658VGasino Night\$32,658Sporting Clay Shoot for Your School\$100                                                                                                                                                                                                                                                                                                                                                                                                                                                                                                                                                                                                                                                                                                                                                                                                                                                                                                                                                                                                              | \$5,929<br>\$30,030<br>\$18,175                                    | \$18,452                    |
| V       Golf Tournament       \$30,030         V       Annual Conference       \$18,175         V       Scholarship Committee & SPE Student Chapter Donations         V       Brookhaven Contract (Prepay for Section & Study Group)         V       Casino Night         V       Sporting Clay Shoot for Your School                                                                                                                                                                                                                                                                                                                                                                                                                                                                                                                                                                                                                                                                                                                                                                                                                                                                                                                                                                                                | \$30,030<br>\$18,175                                               | ý10) 131                    |
| V       Golf Tournament       \$30,030         V       Annual Conference       \$18,175         V       Scholarship Committee & SPE Student Chapter Donations       \$18,175         V       Brookhaven Contract (Prepay for Section & Study Group)       \$32,658         V       Sporting Clay Shoot for Your School       \$32,658                                                                                                                                                                                                                                                                                                                                                                                                                                                                                                                                                                                                                                                                                                                                                                                                                                                                                                                                                                                | \$18,175                                                           | \$7,669                     |
| <ul> <li>V Scholarship Committee &amp; SPE Student Chapter Donations</li> <li>V Brookhaven Contract (Prepay for Section &amp; Study Group)</li> <li>V Casino Night</li> <li>V Sporting Clay Shoot for Your School</li> </ul>                                                                                                                                                                                                                                                                                                                                                                                                                                                                                                                                                                                                                                                                                                                                                                                                                                                                                                                                                                                                                                                                                         |                                                                    | \$26,790                    |
| <ul> <li>/ Scholarship Committee &amp; SPE Student Chapter Donations</li> <li>/ Brookhaven Contract (Prepay for Section &amp; Study Group)</li> <li>/ Casino Night</li> <li>/ Sporting Clay Shoot for Your School</li> </ul>                                                                                                                                                                                                                                                                                                                                                                                                                                                                                                                                                                                                                                                                                                                                                                                                                                                                                                                                                                                                                                                                                         |                                                                    | \$17,475                    |
| V     Casino Night     \$32,658       V     Sporting Clay Shoot for Your School                                                                                                                                                                                                                                                                                                                                                                                                                                                                                                                                                                                                                                                                                                                                                                                                                                                                                                                                                                                                                                                                                                                                                                                                                                      | \$0                                                                | \$1,500                     |
| / Sporting Clay Shoot for Your School                                                                                                                                                                                                                                                                                                                                                                                                                                                                                                                                                                                                                                                                                                                                                                                                                                                                                                                                                                                                                                                                                                                                                                                                                                                                                | \$0                                                                | \$0                         |
| / Sporting Clay Shoot for Your School                                                                                                                                                                                                                                                                                                                                                                                                                                                                                                                                                                                                                                                                                                                                                                                                                                                                                                                                                                                                                                                                                                                                                                                                                                                                                | \$32,658                                                           | \$30,800                    |
|                                                                                                                                                                                                                                                                                                                                                                                                                                                                                                                                                                                                                                                                                                                                                                                                                                                                                                                                                                                                                                                                                                                                                                                                                                                                                                                      | \$0                                                                | \$32,594                    |
| / Softball Tournament                                                                                                                                                                                                                                                                                                                                                                                                                                                                                                                                                                                                                                                                                                                                                                                                                                                                                                                                                                                                                                                                                                                                                                                                                                                                                                | \$0                                                                | \$4,407                     |
| / SPEI Member Rebate                                                                                                                                                                                                                                                                                                                                                                                                                                                                                                                                                                                                                                                                                                                                                                                                                                                                                                                                                                                                                                                                                                                                                                                                                                                                                                 | \$0                                                                | \$13,852                    |
| / First Data Management Services                                                                                                                                                                                                                                                                                                                                                                                                                                                                                                                                                                                                                                                                                                                                                                                                                                                                                                                                                                                                                                                                                                                                                                                                                                                                                     | \$0                                                                | \$0                         |
| / Domain Name Website Renewal                                                                                                                                                                                                                                                                                                                                                                                                                                                                                                                                                                                                                                                                                                                                                                                                                                                                                                                                                                                                                                                                                                                                                                                                                                                                                        | \$0                                                                | \$0                         |
| / Miscellaneous \$500                                                                                                                                                                                                                                                                                                                                                                                                                                                                                                                                                                                                                                                                                                                                                                                                                                                                                                                                                                                                                                                                                                                                                                                                                                                                                                | \$500                                                              | \$0 See misc tab for de     |
|                                                                                                                                                                                                                                                                                                                                                                                                                                                                                                                                                                                                                                                                                                                                                                                                                                                                                                                                                                                                                                                                                                                                                                                                                                                                                                                      | ,                                                                  |                             |
| Expenses (Accrual Accounting) \$4,815 \$23,898 \$27,118 \$1,725 \$23,815 \$2,294 \$0 \$0 \$0 \$0 \$0 \$0                                                                                                                                                                                                                                                                                                                                                                                                                                                                                                                                                                                                                                                                                                                                                                                                                                                                                                                                                                                                                                                                                                                                                                                                             | \$0 \$83,664                                                       | \$146,315                   |
| Programs \$1,198 \$983 \$1,087 \$1,132 \$889 \$1,094                                                                                                                                                                                                                                                                                                                                                                                                                                                                                                                                                                                                                                                                                                                                                                                                                                                                                                                                                                                                                                                                                                                                                                                                                                                                 | \$6,383                                                            | \$12,073                    |
| Study Group         \$1,388         \$430         \$593         \$1,426         \$1,200                                                                                                                                                                                                                                                                                                                                                                                                                                                                                                                                                                                                                                                                                                                                                                                                                                                                                                                                                                                                                                                                                                                                                                                                                              | \$5,036                                                            | \$5,325                     |
| Golf Tournament \$21,415                                                                                                                                                                                                                                                                                                                                                                                                                                                                                                                                                                                                                                                                                                                                                                                                                                                                                                                                                                                                                                                                                                                                                                                                                                                                                             | \$21,415                                                           | \$20,636                    |
| Annual Conference \$4,616                                                                                                                                                                                                                                                                                                                                                                                                                                                                                                                                                                                                                                                                                                                                                                                                                                                                                                                                                                                                                                                                                                                                                                                                                                                                                            | \$4,616                                                            | \$2,895                     |
| Scholarship Committee & SPE Student Chapter Donations \$21,500                                                                                                                                                                                                                                                                                                                                                                                                                                                                                                                                                                                                                                                                                                                                                                                                                                                                                                                                                                                                                                                                                                                                                                                                                                                       | \$21,500                                                           | \$31,500                    |
| Brookhaven Contract (Prepay for Section & Study Group)                                                                                                                                                                                                                                                                                                                                                                                                                                                                                                                                                                                                                                                                                                                                                                                                                                                                                                                                                                                                                                                                                                                                                                                                                                                               | \$C                                                                | \$4,480                     |
| Casino Night \$22,236                                                                                                                                                                                                                                                                                                                                                                                                                                                                                                                                                                                                                                                                                                                                                                                                                                                                                                                                                                                                                                                                                                                                                                                                                                                                                                | \$22,236                                                           |                             |
| Sporting Clay Shoot for Your School                                                                                                                                                                                                                                                                                                                                                                                                                                                                                                                                                                                                                                                                                                                                                                                                                                                                                                                                                                                                                                                                                                                                                                                                                                                                                  | \$0                                                                | \$32,124                    |
| Softball Tournament                                                                                                                                                                                                                                                                                                                                                                                                                                                                                                                                                                                                                                                                                                                                                                                                                                                                                                                                                                                                                                                                                                                                                                                                                                                                                                  | \$0                                                                | \$3,677                     |
| SPEI Member Rebate                                                                                                                                                                                                                                                                                                                                                                                                                                                                                                                                                                                                                                                                                                                                                                                                                                                                                                                                                                                                                                                                                                                                                                                                                                                                                                   | \$0                                                                | \$0                         |
| First Data Management Services                                                                                                                                                                                                                                                                                                                                                                                                                                                                                                                                                                                                                                                                                                                                                                                                                                                                                                                                                                                                                                                                                                                                                                                                                                                                                       | \$0                                                                | \$599                       |
| Domain Name Website Renewal                                                                                                                                                                                                                                                                                                                                                                                                                                                                                                                                                                                                                                                                                                                                                                                                                                                                                                                                                                                                                                                                                                                                                                                                                                                                                          | \$0                                                                | \$1,095                     |
| P Miscellaneous \$2,229 \$248                                                                                                                                                                                                                                                                                                                                                                                                                                                                                                                                                                                                                                                                                                                                                                                                                                                                                                                                                                                                                                                                                                                                                                                                                                                                                        | \$2,477                                                            | \$3,325 See misc tab for de |
| Net Income (Accrual Accounting) (\$646) \$11,213 \$22,787 \$780 (\$20,703) \$458 \$0 \$0 \$0 \$0 \$0 \$0                                                                                                                                                                                                                                                                                                                                                                                                                                                                                                                                                                                                                                                                                                                                                                                                                                                                                                                                                                                                                                                                                                                                                                                                             | \$0 \$13,890                                                       | \$7,224                     |
|                                                                                                                                                                                                                                                                                                                                                                                                                                                                                                                                                                                                                                                                                                                                                                                                                                                                                                                                                                                                                                                                                                                                                                                                                                                                                                                      | \$0 \$3,879                                                        | \$6,379                     |
|                                                                                                                                                                                                                                                                                                                                                                                                                                                                                                                                                                                                                                                                                                                                                                                                                                                                                                                                                                                                                                                                                                                                                                                                                                                                                                                      | \$0 \$893                                                          | \$2,344                     |
|                                                                                                                                                                                                                                                                                                                                                                                                                                                                                                                                                                                                                                                                                                                                                                                                                                                                                                                                                                                                                                                                                                                                                                                                                                                                                                                      | \$0 \$8,615                                                        | \$6,154                     |
|                                                                                                                                                                                                                                                                                                                                                                                                                                                                                                                                                                                                                                                                                                                                                                                                                                                                                                                                                                                                                                                                                                                                                                                                                                                                                                                      | \$0 \$13,559                                                       | \$14,580                    |
|                                                                                                                                                                                                                                                                                                                                                                                                                                                                                                                                                                                                                                                                                                                                                                                                                                                                                                                                                                                                                                                                                                                                                                                                                                                                                                                      | \$0 (\$21,500)                                                     | (\$30,000)                  |
|                                                                                                                                                                                                                                                                                                                                                                                                                                                                                                                                                                                                                                                                                                                                                                                                                                                                                                                                                                                                                                                                                                                                                                                                                                                                                                                      | \$0 \$0 \$0                                                        | (\$4,480)                   |
|                                                                                                                                                                                                                                                                                                                                                                                                                                                                                                                                                                                                                                                                                                                                                                                                                                                                                                                                                                                                                                                                                                                                                                                                                                                                                                                      | \$0 \$10,422                                                       | \$2,215                     |
|                                                                                                                                                                                                                                                                                                                                                                                                                                                                                                                                                                                                                                                                                                                                                                                                                                                                                                                                                                                                                                                                                                                                                                                                                                                                                                                      | \$0 \$10,422                                                       | \$470                       |
|                                                                                                                                                                                                                                                                                                                                                                                                                                                                                                                                                                                                                                                                                                                                                                                                                                                                                                                                                                                                                                                                                                                                                                                                                                                                                                                      | \$0 \$0                                                            | \$730                       |
|                                                                                                                                                                                                                                                                                                                                                                                                                                                                                                                                                                                                                                                                                                                                                                                                                                                                                                                                                                                                                                                                                                                                                                                                                                                                                                                      | \$0 \$0<br>\$0 \$0                                                 | \$13,852                    |
|                                                                                                                                                                                                                                                                                                                                                                                                                                                                                                                                                                                                                                                                                                                                                                                                                                                                                                                                                                                                                                                                                                                                                                                                                                                                                                                      | \$0 \$0<br>\$0 \$0                                                 | (\$599)                     |
|                                                                                                                                                                                                                                                                                                                                                                                                                                                                                                                                                                                                                                                                                                                                                                                                                                                                                                                                                                                                                                                                                                                                                                                                                                                                                                                      | \$0 \$0<br>\$0 \$0                                                 | (\$1,095)                   |
|                                                                                                                                                                                                                                                                                                                                                                                                                                                                                                                                                                                                                                                                                                                                                                                                                                                                                                                                                                                                                                                                                                                                                                                                                                                                                                                      |                                                                    |                             |
| Miscellaneous (\$1,729) (\$248) \$0 \$0 \$0 \$0 \$0 \$0 \$0 \$0 \$0 \$0 \$0                                                                                                                                                                                                                                                                                                                                                                                                                                                                                                                                                                                                                                                                                                                                                                                                                                                                                                                                                                                                                                                                                                                                                                                                                                          | \$0 <b>(\$1,977</b> )                                              | (\$3,325)                   |